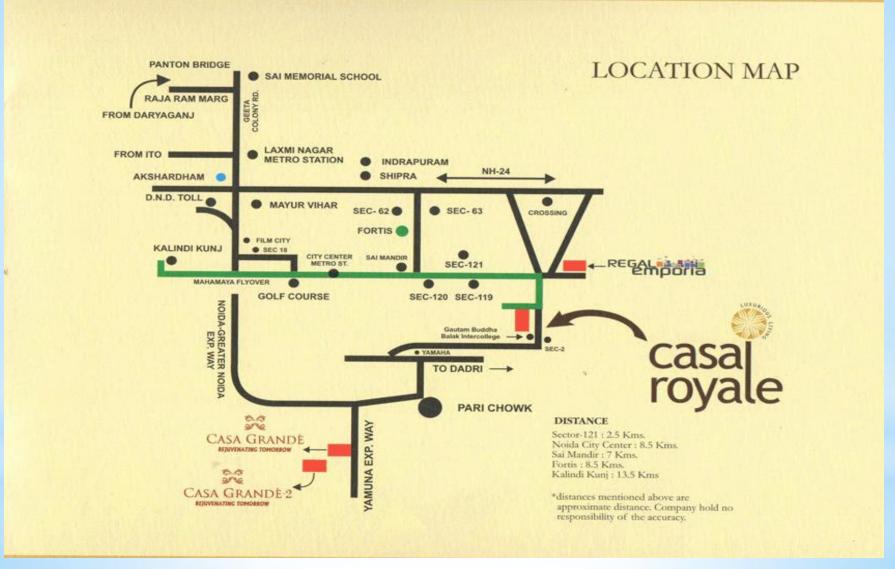

#### Earthcon Casa Royale Greater Noida: Locational Advantages

- \*Approx 2.5 Km from Sector 121
- \*Approx 8.5 Km from Noida City Center
- \*Approx 7 Km from Sai Mandir
- \*Approx 8.5 Km from Fortis Hospital
- \*Approx 13.5 Km from Kalindi Kunj