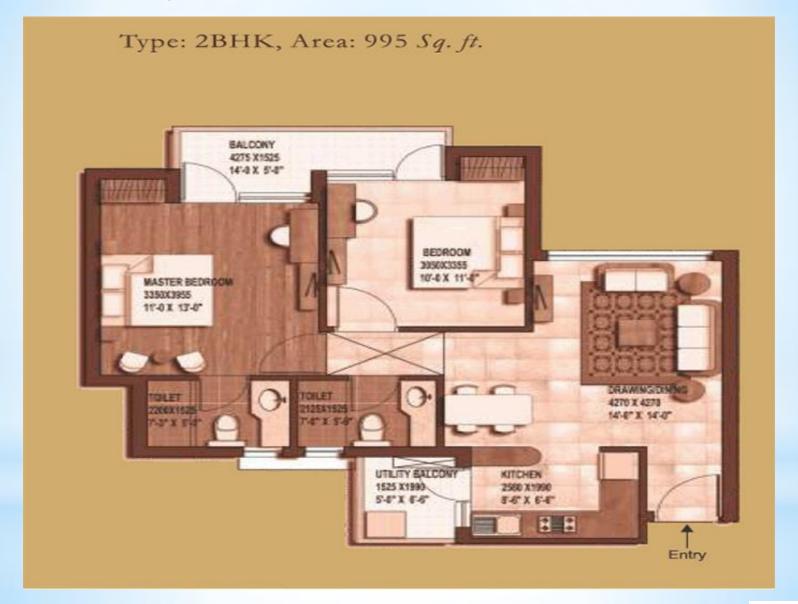

# Earthcon Casa Royale Greater Noida: Price Lists

| Туре             | Size       | Price(INR)              |
|------------------|------------|-------------------------|
| 2BHK+2T          | 875 sq.ft  | 27.91 Lacs (3190/sq.ft) |
| 2BHK+2T          | 995 sq.ft  | 31.74 Lacs (3190/sq.ft) |
| 2BHK+3T+1Servant | 1090 sq.ft | 34.77 Lacs (3190/sq.ft) |
| 3BHK+2T          | 1285 sq.ft | 40.99 Lacs (3190/sq.ft) |
| 3BHK+3T+1Servant | 1485 sq.ft | 47.37 Lacs (3190/sq.ft) |
| 3BHK+4T+1Servant | 1690 sq.ft | 53.91 Lacs (3190/sq.ft) |
| 4BHK+5T+1Servant | 2145 sq.ft | 68.43 Lacs (3190/sq.ft) |