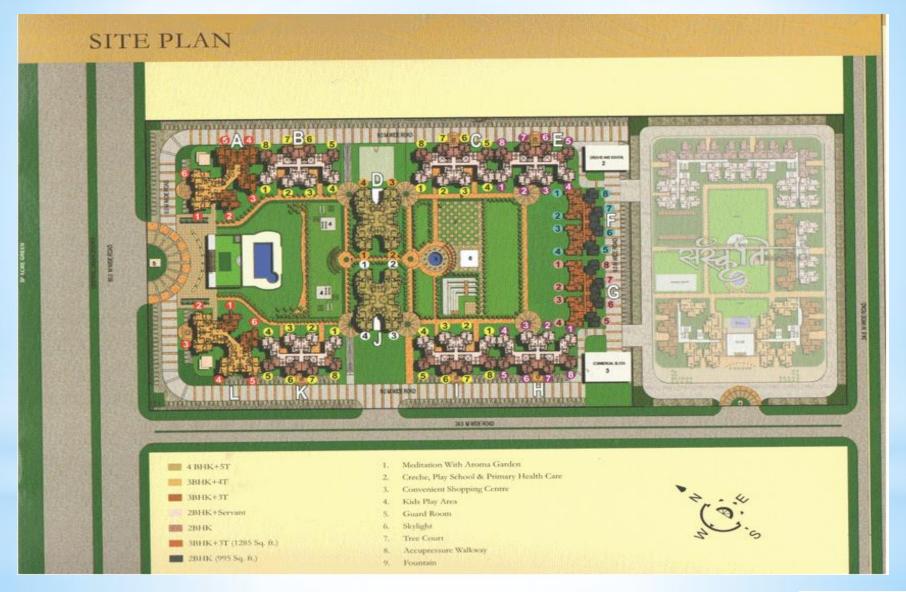

### Earthcon Casa Royale Greater Noida: Amenities

- \* Lush greenery atmosphere
- \* 78% of total project dedicated for greenery
- \* Brilliantly designed apartments with high range of specifications
- \* Clubhouse
- \* Swimming Pools
- \* Gym
- \* Indoor Games
- \* TV Lounge
- \* Juice bar
- \* Shopping Plaza
- \* Penthouses
- \* Private garden
- \* Exclusively designed meditation and yoga lawns
- \* Walking/jogging track
- \* Designer kids play zone
- \* Ample Parking space with
- \* Security system