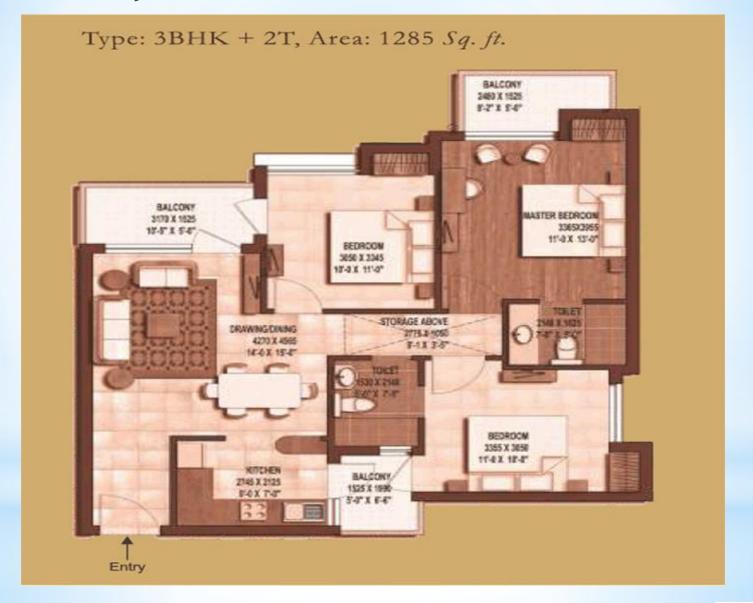

# Earthcon Casa Royale Greater Noida: Price Lists

| Туре             | Size       | Price(INR)              |
|------------------|------------|-------------------------|
| 2BHK+2T          | 875 sq.ft  | 27.91 Lacs (3190/sq.ft) |
| 2BHK+2T          | 995 sq.ft  | 31.74 Lacs (3190/sq.ft) |
| 2BHK+3T+1Servant | 1090 sq.ft | 34.77 Lacs (3190/sq.ft) |
| 3BHK+2T          | 1285 sq.ft | 40.99 Lacs (3190/sq.ft) |
| 3BHK+3T+1Servant | 1485 sq.ft | 47.37 Lacs (3190/sq.ft) |
| 3BHK+4T+1Servant | 1690 sq.ft | 53.91 Lacs (3190/sq.ft) |
| 4BHK+5T+1Servant | 2145 sq.ft | 68.43 Lacs (3190/sq.ft) |