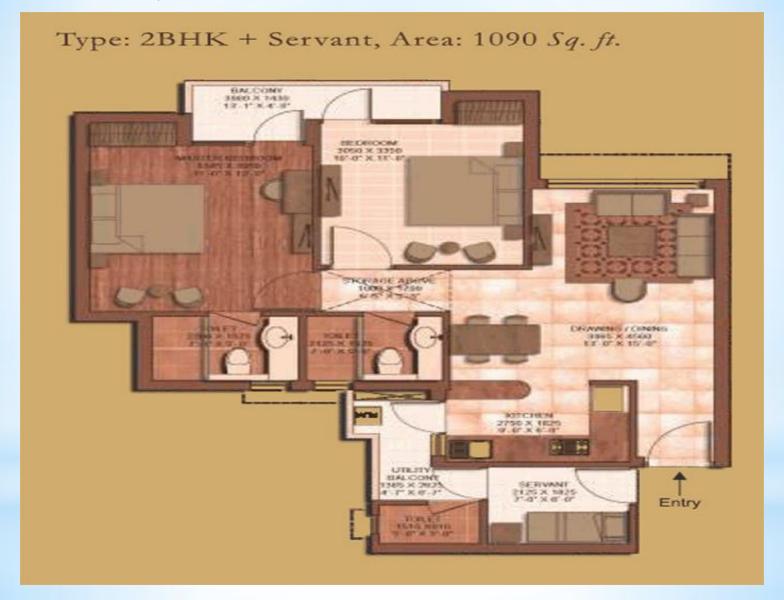

# Earthcon Casa Royale Greater Noida: Price Lists

| Туре             | Size       | Price(INR)              |
|------------------|------------|-------------------------|
| 2BHK+2T          | 875 sq.ft  | 27.91 Lacs (3190/sq.ft) |
| 2BHK+2T          | 995 sq.ft  | 31.74 Lacs (3190/sq.ft) |
| 2BHK+3T+1Servant | 1090 sq.ft | 34.77 Lacs (3190/sq.ft) |
| 3BHK+2T          | 1285 sq.ft | 40.99 Lacs (3190/sq.ft) |
| 3BHK+3T+1Servant | 1485 sq.ft | 47.37 Lacs (3190/sq.ft) |
| 3BHK+4T+1Servant | 1690 sq.ft | 53.91 Lacs (3190/sq.ft) |
| 4BHK+5T+1Servant | 2145 sq.ft | 68.43 Lacs (3190/sq.ft) |