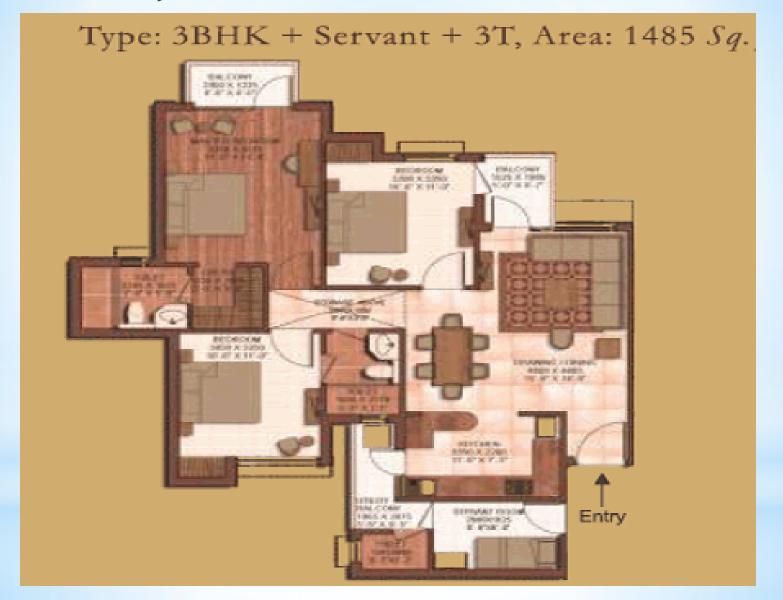

# Earthcon Casa Royale Greater Noida: Price Lists

| Туре             | Size       | Price(INR)              |
|------------------|------------|-------------------------|
| 2BHK+2T          | 875 sq.ft  | 27.91 Lacs (3190/sq.ft) |
| 2BHK+2T          | 995 sq.ft  | 31.74 Lacs (3190/sq.ft) |
| 2BHK+3T+1Servant | 1090 sq.ft | 34.77 Lacs (3190/sq.ft) |
| 3BHK+2T          | 1285 sq.ft | 40.99 Lacs (3190/sq.ft) |
| 3BHK+3T+1Servant | 1485 sq.ft | 47.37 Lacs (3190/sq.ft) |
| 3BHK+4T+1Servant | 1690 sq.ft | 53.91 Lacs (3190/sq.ft) |
| 4BHK+5T+1Servant | 2145 sq.ft | 68.43 Lacs (3190/sq.ft) |