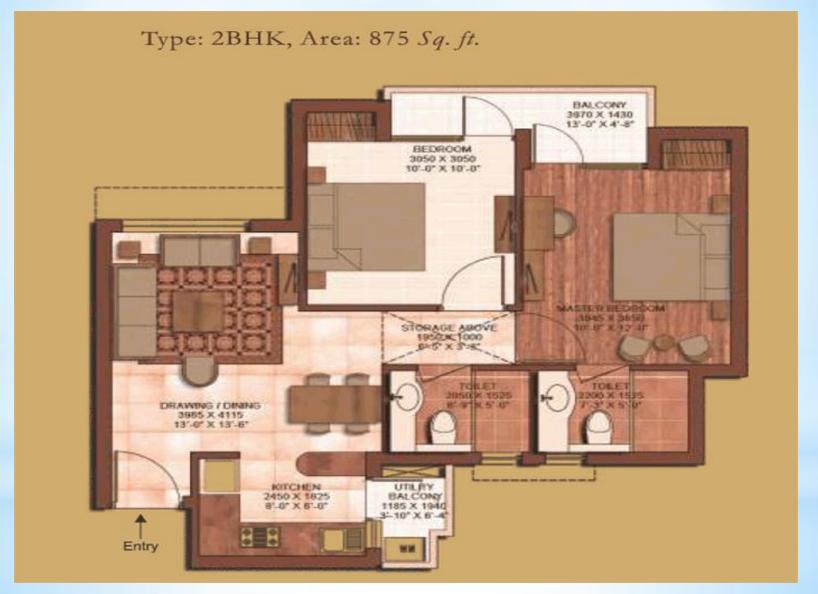

# Earthcon Casa Royale Greater Noida: Price Lists

| Туре             | Size       | Price(INR)              |
|------------------|------------|-------------------------|
| 2BHK+2T          | 875 sq.ft  | 27.91 Lacs (3190/sq.ft) |
| 2BHK+2T          | 995 sq.ft  | 31.74 Lacs (3190/sq.ft) |
| 2BHK+3T+1Servant | 1090 sq.ft | 34.77 Lacs (3190/sq.ft) |
| 3BHK+2T          | 1285 sq.ft | 40.99 Lacs (3190/sq.ft) |
| 3BHK+3T+1Servant | 1485 sq.ft | 47.37 Lacs (3190/sq.ft) |
| 3BHK+4T+1Servant | 1690 sq.ft | 53.91 Lacs (3190/sq.ft) |
| 4BHK+5T+1Servant | 2145 sq.ft | 68.43 Lacs (3190/sq.ft) |