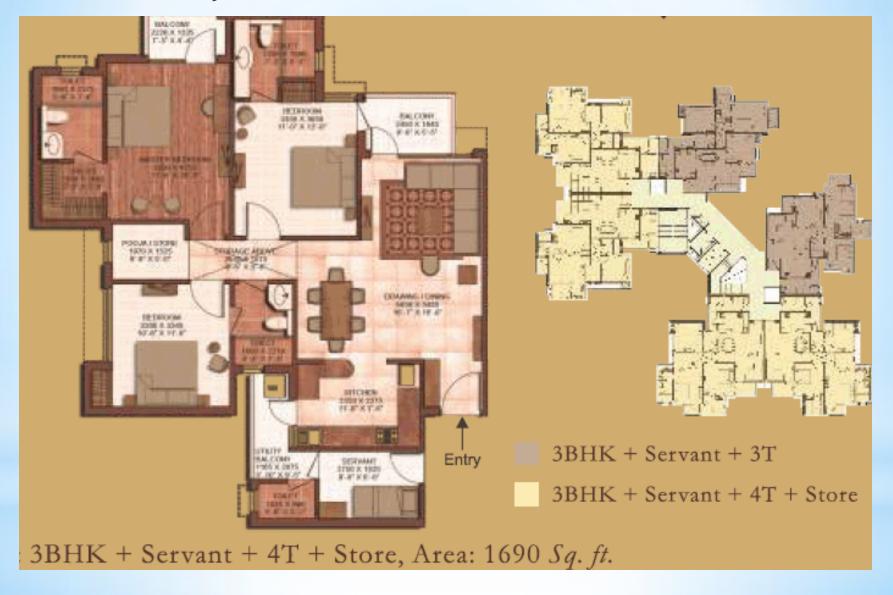

# Earthcon Casa Royale Greater Noida: Price Lists

| Туре             | Size       | Price(INR)              |
|------------------|------------|-------------------------|
| 2BHK+2T          | 875 sq.ft  | 27.91 Lacs (3190/sq.ft) |
| 2BHK+2T          | 995 sq.ft  | 31.74 Lacs (3190/sq.ft) |
| 2BHK+3T+1Servant | 1090 sq.ft | 34.77 Lacs (3190/sq.ft) |
| 3BHK+2T          | 1285 sq.ft | 40.99 Lacs (3190/sq.ft) |
| 3BHK+3T+1Servant | 1485 sq.ft | 47.37 Lacs (3190/sq.ft) |
| 3BHK+4T+1Servant | 1690 sq.ft | 53.91 Lacs (3190/sq.ft) |
| 4BHK+5T+1Servant | 2145 sq.ft | 68.43 Lacs (3190/sq.ft) |