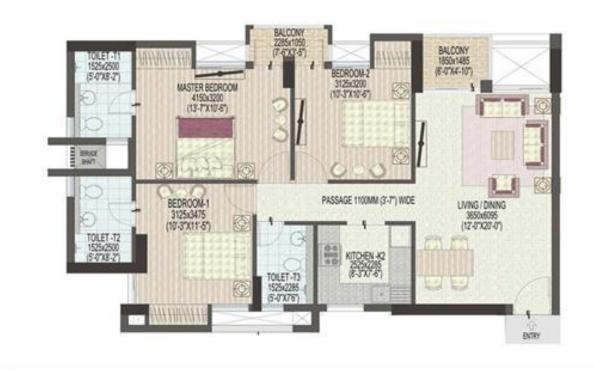

# Jaypee wish town klassic: Price List

| Type             | Size       | Price(INR)              |
|------------------|------------|-------------------------|
| <u>2BHK+2T</u>   | 1150 sq.ft | 54.05 Lacs (4700/sq.ft) |
| <u>3BHK+3T</u>   | 1270 sq.ft | 59.69 Lacs (4700/sq.ft) |
| 3BHK+4T+1Servant | 1430 sq.ft | 67.21 Lacs (4700/sq.ft) |
| <u>3BHK+3T</u>   | 1520 sq.ft | 71.44 Lacs (4700/sq.ft) |
| 4BHK+5T+1Servant | 2425 sq.ft | 1.13 Cr (4700/sq.ft)    |