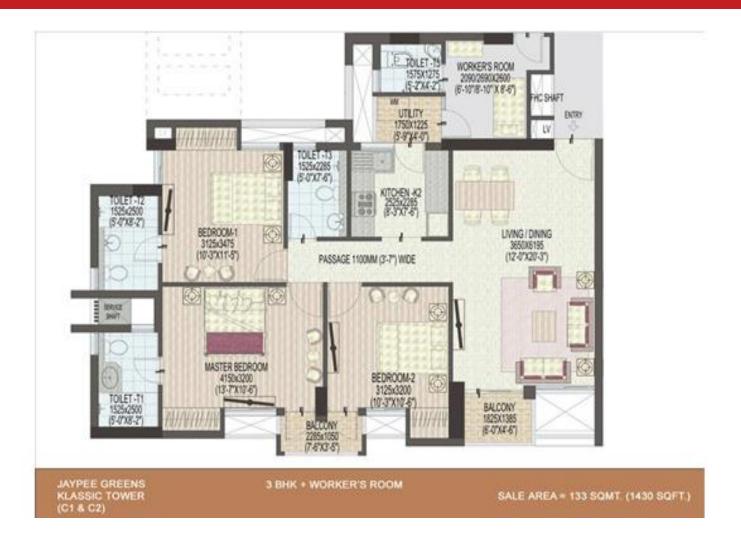

#### WISH TOWN KLASSIC - SITE PLAN

JAYPEE GREENS KLASSIC TOWER (C1 & C2)

3 BHK UNIT

SALE AREA = 118 SQMT. (1270 SQFT.)

JAYPEE GREENS KLASSIC TOWER (A7-A10 & B1-B6) 4 BHK UNIT

SALE AREA = 225 SQMT. (2425 SQFT.)

# Jaypee wish town klassic: Price List

| Type             | Size       | Price(INR)              |
|------------------|------------|-------------------------|
| <u>2BHK+2T</u>   | 1150 sq.ft | 54.05 Lacs (4700/sq.ft) |
| <u>3BHK+3T</u>   | 1270 sq.ft | 59.69 Lacs (4700/sq.ft) |
| 3BHK+4T+1Servant | 1430 sq.ft | 67.21 Lacs (4700/sq.ft) |
| <u>3BHK+3T</u>   | 1520 sq.ft | 71.44 Lacs (4700/sq.ft) |
| 4BHK+5T+1Servant | 2425 sq.ft | 1.13 Cr (4700/sq.ft)    |