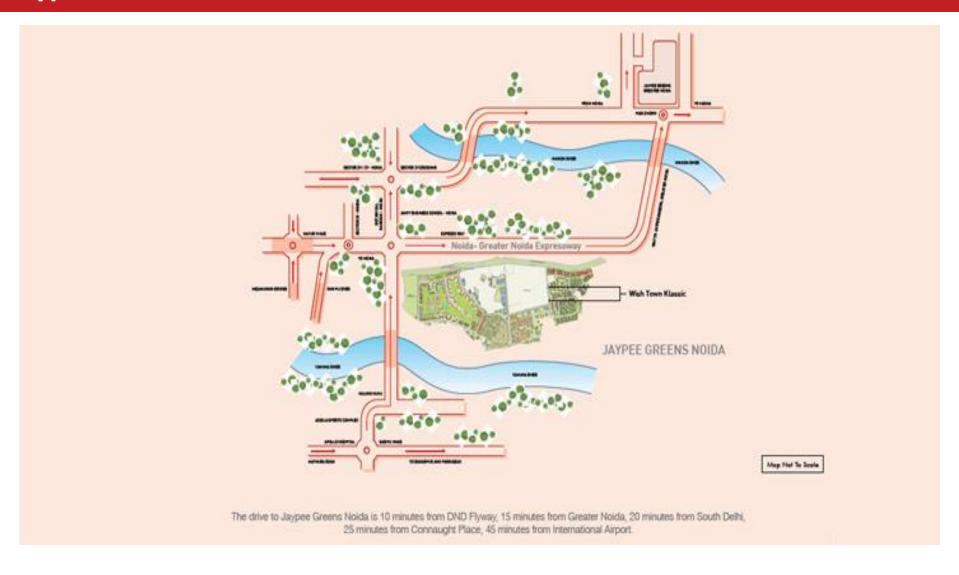

# JAYPEE WISH TOWN KLASSIC

Sector-129, Noida

#### Jaypee wish town klassic: About



Jaypee Greens wish town Klassic bringing simplex residential apartments/flats surrounded with greens landscaped. The project is offering splendid view of the beautiful gardens and parks. Jaypee Klassic Simplex apartments reflect simple and elegant 2bhk, 3bhk and 4bhk apartments at Sector 129 Noida. The project has all recreational and leisure amenities such as social clubs, health SPA, fitness center, kid's play area and recreational sports facilities. This is best housing opportunities in Noida at never before at this price.



## Jaypee wish town klassic: Location Plan





## Jaypee wish town klassic: Site Plan

#### WISH TOWN KLASSIC - SITE PLAN













JAYPEE GREENS KLASSIC TOWER (C1 & C2)

3 BHK UNIT

SALE AREA = 118 SQMT. (1270 SQFT.)













JAYPEE GREENS KLASSIC TOWER (A7-A10 & B1-B6) 4 BHK UNIT

SALE AREA = 225 SQMT. (2425 SQFT.)



# Jaypee wish town klassic: Price List

| Type             | Size       | Price(INR)              |
|------------------|------------|-------------------------|
| <u>2BHK+2T</u>   | 1150 sq.ft | 54.05 Lacs (4700/sq.ft) |
| <u>3BHK+3T</u>   | 1270 sq.ft | 59.69 Lacs (4700/sq.ft) |
| 3BHK+4T+1Servant | 1430 sq.ft | 67.21 Lacs (4700/sq.ft) |
| <u>3BHK+3T</u>   | 1520 sq.ft | 71.44 Lacs (4700/sq.ft) |
| 4BHK+5T+1Servant | 2425 sq.ft | 1.13 Cr (4700/sq.ft)    |



#### Jaypee wish town klassic: Features





- Gymn