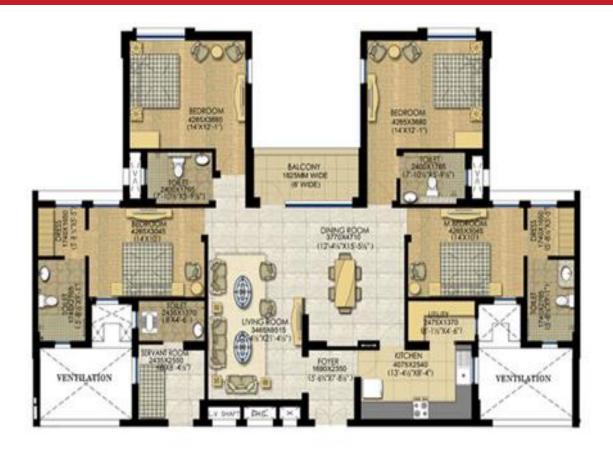

#### WISH TOWN KLASSIC - SITE PLAN

JAYPEE GREENS KLASSIC TOWER (C1 & C2)

3 BHK UNIT

SALE AREA = 118 SQMT. (1270 SQFT.)

JAYPEE GREENS KLASSIC TOWER (A7-A10 & B1-B6) 4 BHK UNIT

SALE AREA = 225 SQMT. (2425 SQFT.)

# Jaypee wish town klassic: Price List

| Type             | Size       | Price(INR)              |
|------------------|------------|-------------------------|
| <u>2BHK+2T</u>   | 1150 sq.ft | 54.05 Lacs (4700/sq.ft) |
| <u>3BHK+3T</u>   | 1270 sq.ft | 59.69 Lacs (4700/sq.ft) |
| 3BHK+4T+1Servant | 1430 sq.ft | 67.21 Lacs (4700/sq.ft) |
| <u>3BHK+3T</u>   | 1520 sq.ft | 71.44 Lacs (4700/sq.ft) |
| 4BHK+5T+1Servant | 2425 sq.ft | 1.13 Cr (4700/sq.ft)    |