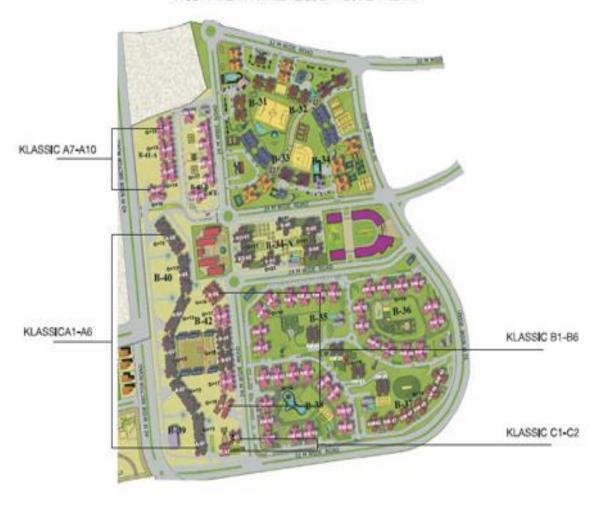

## Jaypee wish town klassic: Site Plan

#### WISH TOWN KLASSIC - SITE PLAN

JAYPEE GREENS KLASSIC TOWER (C1 & C2)

3 BHK UNIT

SALE AREA = 118 SQMT. (1270 SQFT.)

JAYPEE GREENS KLASSIC TOWER (A7-A10 & B1-B6) 4 BHK UNIT

SALE AREA = 225 SQMT. (2425 SQFT.)