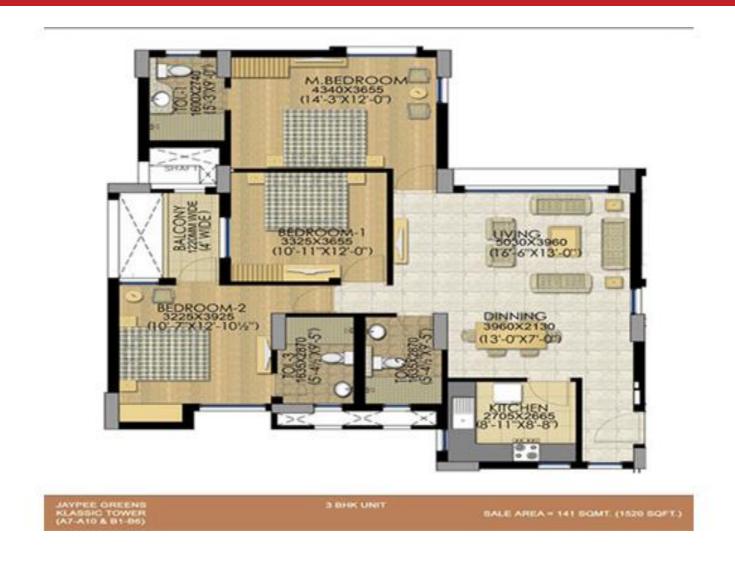

#### WISH TOWN KLASSIC - SITE PLAN

JAYPEE GREENS KLASSIC TOWER (C1 & C2)

3 BHK UNIT

SALE AREA = 118 SQMT. (1270 SQFT.)

JAYPEE GREENS KLASSIC TOWER (A7-A10 & B1-B6) 4 BHK UNIT

SALE AREA = 225 SQMT. (2425 SQFT.)

# Jaypee wish town klassic: Price List

| Type             | Size       | Price(INR)              |
|------------------|------------|-------------------------|
| <u>2BHK+2T</u>   | 1150 sq.ft | 54.05 Lacs (4700/sq.ft) |
| <u>3BHK+3T</u>   | 1270 sq.ft | 59.69 Lacs (4700/sq.ft) |
| 3BHK+4T+1Servant | 1430 sq.ft | 67.21 Lacs (4700/sq.ft) |
| <u>3BHK+3T</u>   | 1520 sq.ft | 71.44 Lacs (4700/sq.ft) |
| 4BHK+5T+1Servant | 2425 sq.ft | 1.13 Cr (4700/sq.ft)    |