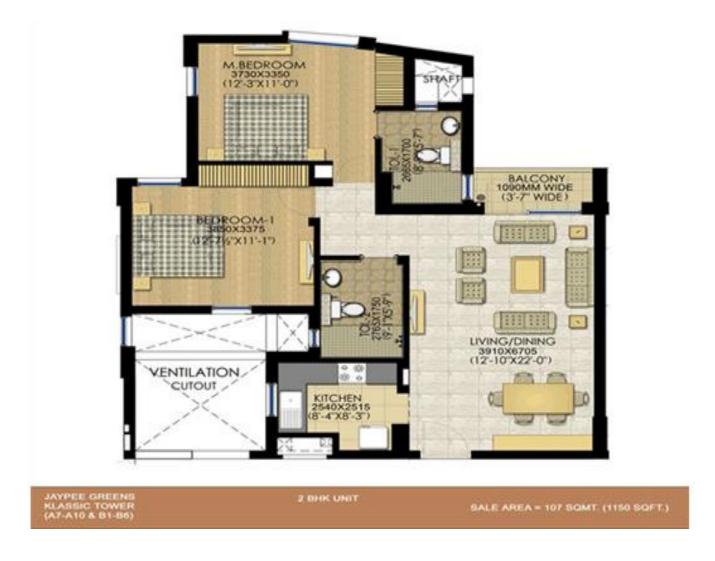

#### WISH TOWN KLASSIC - SITE PLAN

JAYPEE GREENS KLASSIC TOWER (C1 & C2)

3 BHK UNIT

SALE AREA = 118 SQMT. (1270 SQFT.)

JAYPEE GREENS KLASSIC TOWER (A7-A10 & B1-B6) 4 BHK UNIT

SALE AREA = 225 SQMT. (2425 SQFT.)