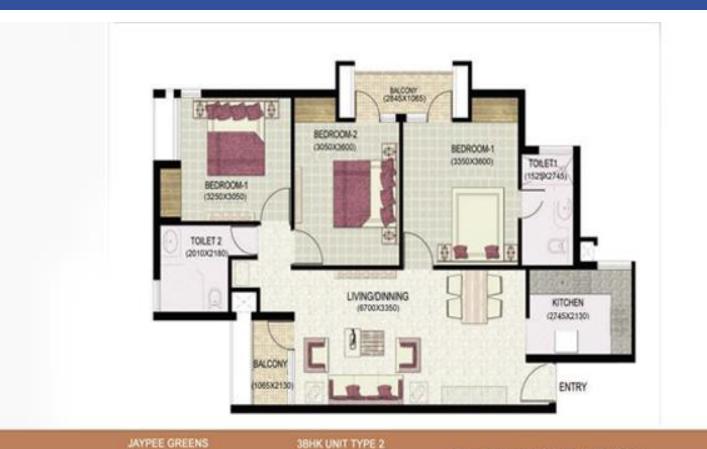

## Call @ 9266629901

SALE AREA = 111.48 SQMT. (1200 SQFT.)

Jaypee Greens K SMOS Exclusive residences at Wish Town

3 BHK+WORKER TY

SALE AREA = 118.91 SOMT (1280 SOFT)

AVPEE GREENS KOSMOS

JAYPEE GREENS KOSMOS 3 BHK+WORKER TYPE 4

SALE AREA = 121.70 SQMT. (1310 SQMT.)

| Туре                    | Size       | Price(INR)              |
|-------------------------|------------|-------------------------|
| <u>2BHK+2T</u>          | 850 sq.ft  | 38.25 Lacs (4500/sq.ft) |
| <u>3BHK+2T</u>          | 1150 sq.ft | 51.75 Lacs (4500/sq.ft) |
| <u>3BHK+2T</u>          | 1200 sq.ft | 54.00 Lacs (4500/sq.ft) |
| <u>3BHK+3T</u>          | 1280 sq.ft | 57.60 Lacs (4500/sq.ft) |
| <u>3BHK+3T+1Servant</u> | 1310 sq.ft | 58.95 Lacs (4500/sq.ft) |