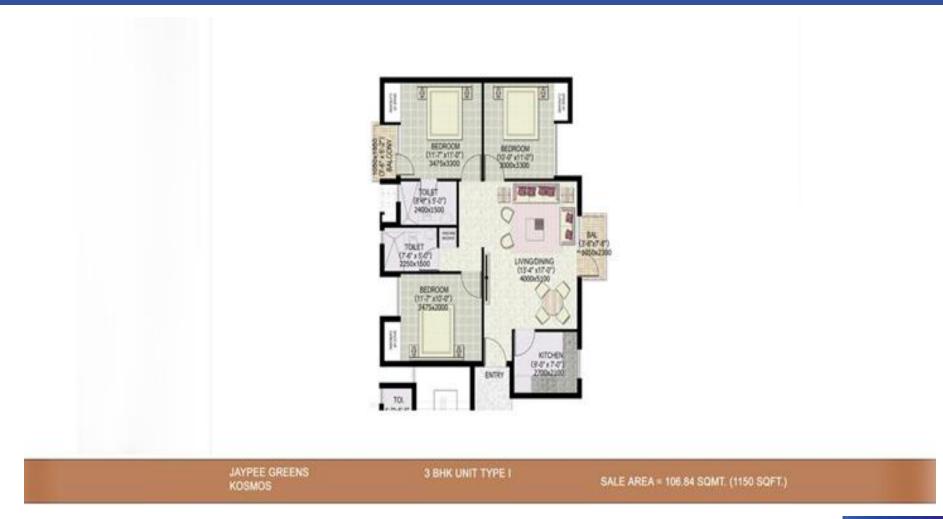

## Call @ 9266629901

SALE AREA = 111.48 SQMT. (1200 SQFT.)

Jaypee Greens K SMOS Exclusive residences at Wish Town

3 BHK+WORKER TY

SALE AREA = 118.91 SOMT (1280 SOFT)

AVPEE GREENS KOSMOS

JAYPEE GREENS KOSMOS 3 BHK+WORKER TYPE 4

SALE AREA = 121.70 SQMT. (1310 SQMT.)

| Туре                    | Size       | Price(INR)              |
|-------------------------|------------|-------------------------|
| <u>2BHK+2T</u>          | 850 sq.ft  | 38.25 Lacs (4500/sq.ft) |
| <u>3BHK+2T</u>          | 1150 sq.ft | 51.75 Lacs (4500/sq.ft) |
| <u>3BHK+2T</u>          | 1200 sq.ft | 54.00 Lacs (4500/sq.ft) |
| <u>3BHK+3T</u>          | 1280 sq.ft | 57.60 Lacs (4500/sq.ft) |
| <u>3BHK+3T+1Servant</u> | 1310 sq.ft | 58.95 Lacs (4500/sq.ft) |