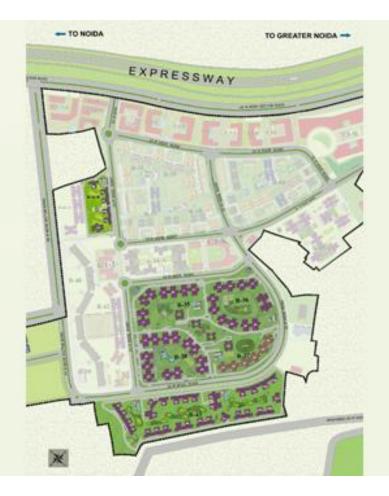

## Jaypee Greens Kosmos: About





Jaypee Green again launched affordable housing project for middle class family. When you think about affordable house or apartments/flats with world Class Township and amenities, Jaypee Greens project Jaypee Kosmos come into the mind which is the best option with all modern facilities and amenities. Jaypee Greens Kosmos available for fresh booking with very limited units. The project is situated at Sector 134 Noida. Which has greater locational benefits and the project is providing 2bhk and 3bhk apartments. Jaypee Greens always gives a choice to select from dream home that suits your lifestyle, budget and location, Jaypee Kosmos is one of them for middle class family.



#### Jaypee Greens Kosmos: Location Plan





#### Jaypee Greens Kosmos: Site Plan



### Call @ 9266629901











KOSMOS





## Call @ 9266629901

SALE AREA = 111.48 SQMT. (1200 SQFT.)



Jaypee Greens K SMOS Exclusive residences at Wish Town

3 BHK+WORKER TY

SALE AREA = 118.91 SOMT (1280 SOFT)

AVPEE GREENS KOSMOS



JAYPEE GREENS KOSMOS 3 BHK+WORKER TYPE 4

SALE AREA = 121.70 SQMT. (1310 SQMT.)



| Туре                    | Size       | Price(INR)              |
|-------------------------|------------|-------------------------|
| <u>2BHK+2T</u>          | 850 sq.ft  | 38.25 Lacs (4500/sq.ft) |
| <u>3BHK+2T</u>          | 1150 sq.ft | 51.75 Lacs (4500/sq.ft) |
| <u>3BHK+2T</u>          | 1200 sq.ft | 54.00 Lacs (4500/sq.ft) |
| <u>3BHK+3T</u>          | 1280 sq.ft | 57.60 Lacs (4500/sq.ft) |
| <u>3BHK+3T+1Servant</u> | 1310 sq.ft | 58.95 Lacs (4500/sq.ft) |

###