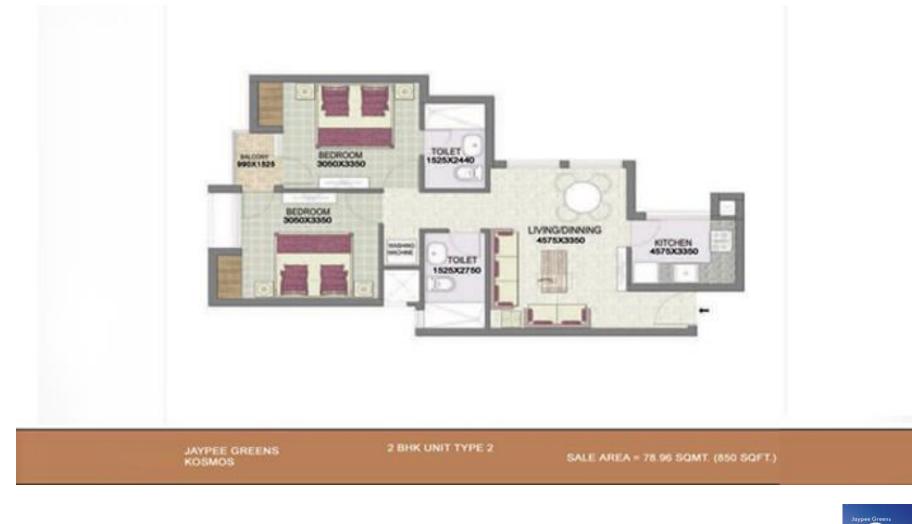

## Call @ 9266629901

SALE AREA = 111.48 SQMT. (1200 SQFT.)

Jaypee Greens K SMOS Exclusive residences at Wish Town

3 BHK+WORKER TY

SALE AREA = 118.91 SOMT (1280 SOFT)

AVPEE GREENS KOSMOS

JAYPEE GREENS KOSMOS 3 BHK+WORKER TYPE 4

SALE AREA = 121.70 SQMT. (1310 SQMT.)

| Туре                    | Size       | Price(INR)              |
|-------------------------|------------|-------------------------|
| <u>2BHK+2T</u>          | 850 sq.ft  | 38.25 Lacs (4500/sq.ft) |
| <u>3BHK+2T</u>          | 1150 sq.ft | 51.75 Lacs (4500/sq.ft) |
| <u>3BHK+2T</u>          | 1200 sq.ft | 54.00 Lacs (4500/sq.ft) |
| <u>3BHK+3T</u>          | 1280 sq.ft | 57.60 Lacs (4500/sq.ft) |
| <u>3BHK+3T+1Servant</u> | 1310 sq.ft | 58.95 Lacs (4500/sq.ft) |