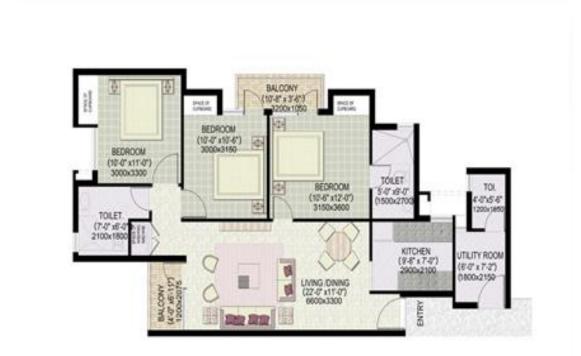

## Call @ 9266629901

SALE AREA = 111.48 SQMT. (1200 SQFT.)

Jaypee Greens K SMOS Exclusive residences at Wish Town

3 BHK+WORKER TY

SALE AREA = 118.91 SOMT (1280 SOFT)

AVPEE GREENS KOSMOS

JAYPEE GREENS KOSMOS 3 BHK+WORKER TYPE 4

SALE AREA = 121.70 SQMT. (1310 SQMT.)

| Туре                    | Size       | Price(INR)              |
|-------------------------|------------|-------------------------|
| <u>2BHK+2T</u>          | 850 sq.ft  | 38.25 Lacs (4500/sq.ft) |
| <u>3BHK+2T</u>          | 1150 sq.ft | 51.75 Lacs (4500/sq.ft) |
| <u>3BHK+2T</u>          | 1200 sq.ft | 54.00 Lacs (4500/sq.ft) |
| <u>3BHK+3T</u>          | 1280 sq.ft | 57.60 Lacs (4500/sq.ft) |
| <u>3BHK+3T+1Servant</u> | 1310 sq.ft | 58.95 Lacs (4500/sq.ft) |