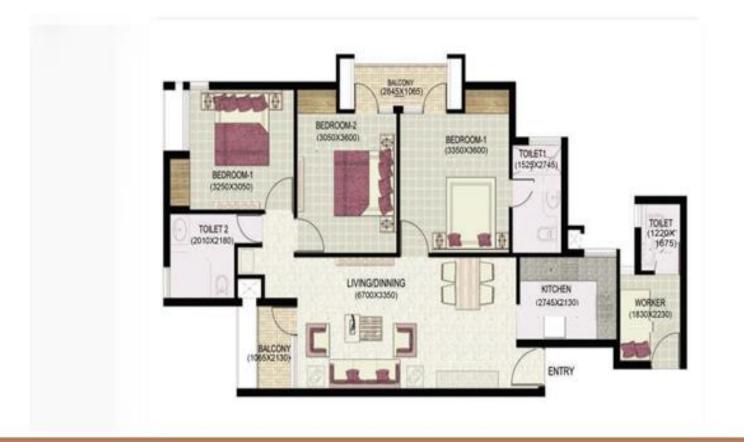

## Call @ 9266629901

SALE AREA = 111.48 SQMT. (1200 SQFT.)

Jaypee Greens K SMOS Exclusive residences at Wish Town

3 BHK+WORKER TY

SALE AREA = 118.91 SOMT (1280 SOFT)

AVPEE GREENS KOSMOS

JAYPEE GREENS KOSMOS 3 BHK+WORKER TYPE 4

SALE AREA = 121.70 SQMT. (1310 SQMT.)

| Туре                    | Size       | Price(INR)              |
|-------------------------|------------|-------------------------|
| <u>2BHK+2T</u>          | 850 sq.ft  | 38.25 Lacs (4500/sq.ft) |
| <u>3BHK+2T</u>          | 1150 sq.ft | 51.75 Lacs (4500/sq.ft) |
| <u>3BHK+2T</u>          | 1200 sq.ft | 54.00 Lacs (4500/sq.ft) |
| <u>3BHK+3T</u>          | 1280 sq.ft | 57.60 Lacs (4500/sq.ft) |
| <u>3BHK+3T+1Servant</u> | 1310 sq.ft | 58.95 Lacs (4500/sq.ft) |