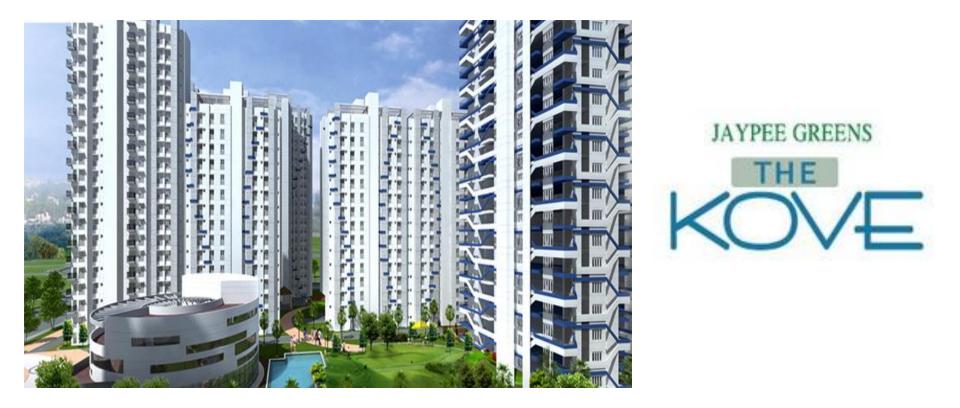

# JAYPEE GREENS THE KOVE

Sector 25 Yamuna Expressway, Greater Noida

#### Jaypee The Kove: About

Jaypee Green's Jaypee The Kove at Sector 25 Yamuna Expressway Greater Noida is a high rise modern flats/apartments. Jaypee Greens Kove is offering 2 BHK, 3 BHK and 4 BHK types of apartments/flats. These flats are low-rise independent floors with stylist living options at Sports City. The project is located in Jaypee Greens Sports City in close proximity to the upcoming Formula One Racing Circuit. It will also be close to boulevard style roads.