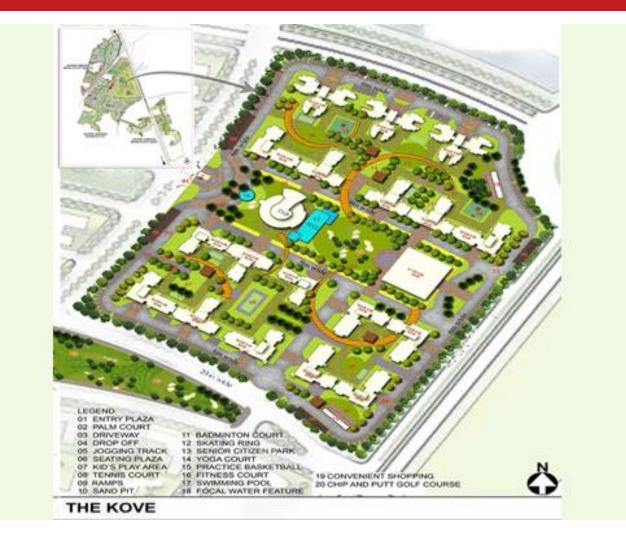

#### Jaypee The Kove: Site Plan

UNIT PLA

2 BHK: Total Area - 80.82 sq. mt. (870 sq. ft.) approx.

Call +91-9266629901

UNIT PLAN D2-4,8,12,14,15,16,17,19

2 BHK+W: Total Area - 99.87 sq. mt. (1075 sq. ft.) approx.

#### Jaypee The Kove: Features

- ✓ Senior citizen Park
- ✓ Chip & putt golf course
- ✓ Go-Karting facilities
- ✓ 18+9 Hole Golf Courses
- ✓ 200 acres Educational hub
- ✓ Retail & recreational zones
- ✓ Yoga cum fitness court
- Convenience shopping
- Dedicated social club with a swimming pool
- ✓ Multiple Commercial & Business zones
- ✓ Badminton courts and practice basketball court