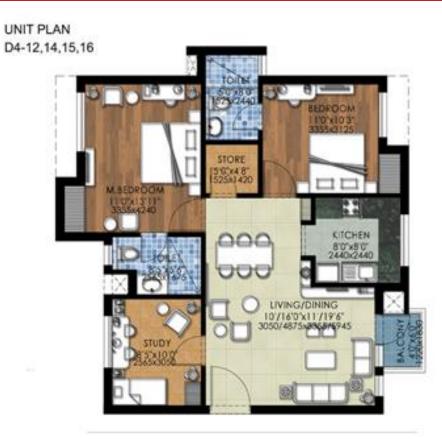

UNIT PLAN D3-4,8,17,19

2 BHK+Study: Total Area - 109.16 sq. mt. (1175 sq. ft.) approx.

Call +91-9266629901

2 BHK+S: Total Area - 111.48 sq. mt. (1200 sq. ft.) approx.

Call +91-9266629901

UNIT PLAN C3- 6,10