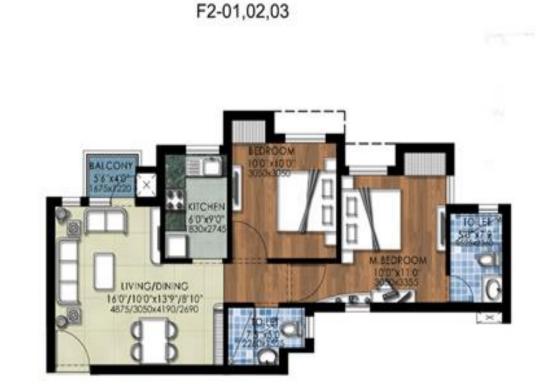

#### Jaypee The Kove: Site Plan

UNIT PLA

2 BHK: Total Area - 80.82 sq. mt. (870 sq. ft.) approx.

Call +91-9266629901

UNIT PLAN D2-4,8,12,14,15,16,17,19

2 BHK+W: Total Area - 99.87 sq. mt. (1075 sq. ft.) approx.

UNIT PLAN D3-4,8,17,19

2 BHK+Study: Total Area - 109.16 sq. mt. (1175 sq. ft.) approx.

Call +91-9266629901

2 BHK+S: Total Area - 111.48 sq. mt. (1200 sq. ft.) approx.

Call +91-9266629901

UNIT PLAN C3- 6,10