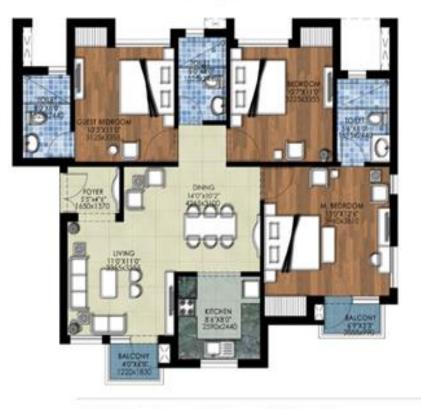

ffering 2 BHK, 3 BHK and 4 BHK types of apartments/flats. These flats are low-rise independent floors with stylist living options at Sports City. The project is located in Jaypee Greens Sports City in close proximity to the upcoming Formula One Racing Circuit. It will also be close to boulevard style roads.

#### Jaypee The Kove: Location Plan





#### Jaypee The Kove: Site Plan







UNIT PLA

2 BHK: Total Area - 80.82 sq. mt. (870 sq. ft.) approx.

Call +91-9266629901



UNIT PLAN D2-4,8,12,14,15,16,17,19



2 BHK+W: Total Area - 99.87 sq. mt. (1075 sq. ft.) approx.



UNIT PLAN D3-4,8,17,19



2 BHK+Study: Total Area - 109.16 sq. mt. (1175 sq. ft.) approx.

Call +91-9266629901





2 BHK+S: Total Area - 111.48 sq. mt. (1200 sq. ft.) approx.

Call +91-9266629901



UNIT PLAN C3- 6,10



3 BHK: Total Area - 126.81 sq. mt. (1365 sq. ft.) approx.



#### Jaypee The Kove: Price List

| Туре                              | Size       | Price(INR)              |
|-----------------------------------|------------|-------------------------|
| <u>2BHK+2T</u>                    | 870 sq.ft  | 32.19 Lacs (3700/sq.ft) |
| 2BHK+3T+1Servant                  | 1075 sq.ft | 39.78 Lacs (3700/sq.ft) |
| 2BHK+2T+1Study                    | 1175 sq.ft | 43.48 Lacs (3700/sq.ft) |
| 2BHK+2T+ (1Store+1Study)          | 1200 sq.ft | 44.40 Lacs (3700/sq.ft) |
| <u>3BHK+3T</u>                    | 1365 sq.ft | 50.51 Lacs (3700/sq.ft) |
| <u>3BHK+4T+ (1Servant+1Store)</u> | 1580 sq.ft | 58.46 Lacs (3700/sq.ft) |
| <u>3BHK+4T+ (1Servant+1Store)</u> | 1625 sq.ft | 60.13 Lacs (3700/sq.ft) |
| <u>4BHK+