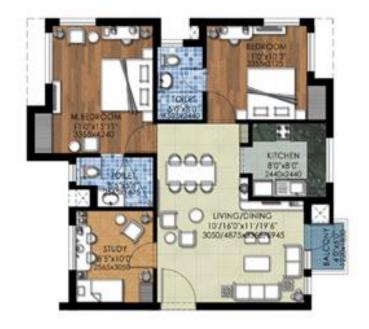

UNIT PLAN D3-4,8,17,19

2 BHK+Study: Total Area - 109.16 sq. mt. (1175 sq. ft.) approx.

Call +91-9266629901

2 BHK+S: Total Area - 111.48 sq. mt. (1200 sq. ft.) approx.

Call +91-9266629901

UNIT PLAN C3- 6,10