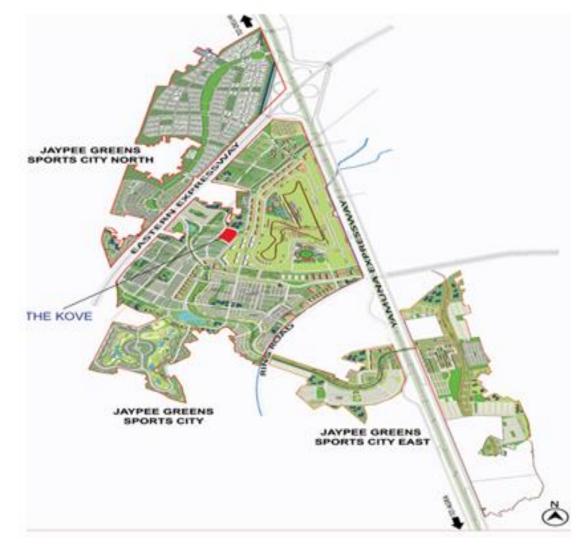

# JAYPEE GREENS THE KOVE

Sector 25 Yamuna Expressway, Greater Noida

#### Jaypee The Kove: About



Jaypee Green's Jaypee The Kove at Sector 25 Yamuna Expressway Greater Noida is a high rise modern flats/apartments. Jaypee Greens Kove is offering 2 BHK, 3 BHK and 4 BHK types of apartments/flats. These flats are low-rise independent floors with stylist living options at Sports City. The project is located in Jaypee Greens Sports City in close proximity to the upcoming Formula One Racing Circuit. It will also be close to boulevard style roads.

#### Jaypee The Kove: Location Plan





#### Jaypee The Kove: Site Plan







UNIT PLA

2 BHK: Total Area - 80.82 sq. mt. (870 sq. ft.) approx.

Call +91-9266629901



UNIT PLAN D2-4,8,12,14,15,16,17,19



2 BHK+W: Total Area - 99.87 sq. mt. (1075 sq. ft.) approx.



UNIT PLAN D3-4,8,17,19



2 BHK+Study: Total Area - 109.16 sq. mt. (1175 sq. ft.) approx.

Call +91-9266629901





2 BHK+S: Total Area - 111.48 sq. mt. (1200 sq. ft.) approx.

Call +91-9266629901



UNIT PLAN C3- 6,10



3 BHK: Total Area - 126.81 sq. mt. (1365 sq. ft.) approx.



#### Jaypee The Kove: Price List

| Туре                              | Size       | Price(INR)              |
|-----------------------------------|------------|-------------------------|
| <u>2BHK+2T</u>                    | 870 sq.ft  | 32.19 Lacs (3700/sq.ft) |
| 2BHK+3T+1Servant