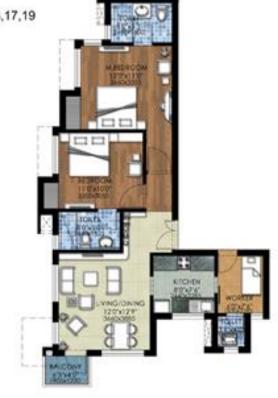

#### Jaypee The Kove: Site Plan

UNIT PLA

2 BHK: Total Area - 80.82 sq. mt. (870 sq. ft.) approx.

Call +91-9266629901

UNIT PLAN D2-4,8,12,14,15,16,17,19

2 BHK+W: Total Area - 99.87 sq. mt. (1075 sq. ft.) approx.