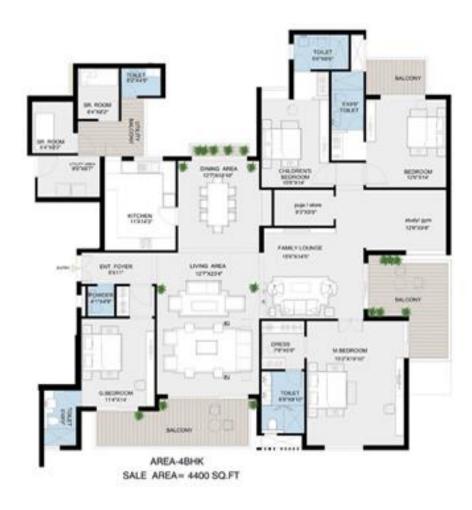

## Jaypee Greens Kube: Floor Plan

#### Jaypee Greens Kube: Price List

| Туре                                       | Size       | Price(INR)              |
|--------------------------------------------|------------|-------------------------|
| <u>2BHK+2T</u>                             | 995 sq.ft  | 49.75 Lacs (5000/sq.ft) |
| 3BHK+4T+1Servant                           | 1740 sq.ft | 87.00 Lacs (5000/sq.ft) |
| 3BHK+6T+<br>(2Servant+1Store+1Study+1Kids) | 4400 sq.ft | 2.20 Cr (5000/sq.ft)    |