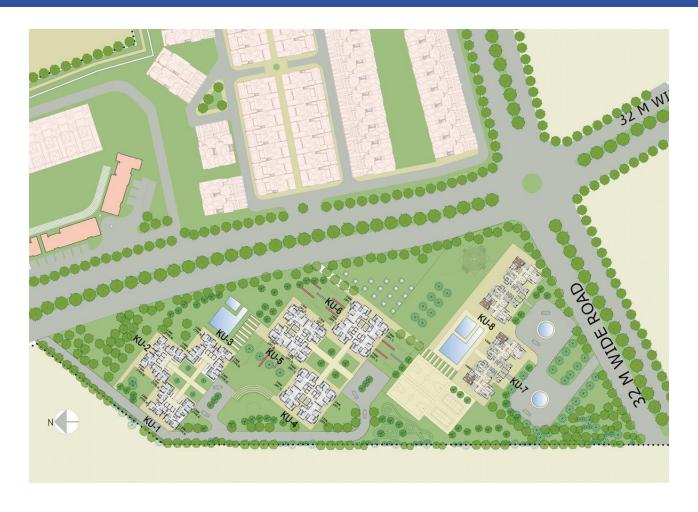

# JAYPEE GREENS KUBE

Sector-128, Noida Expressway

### Jaypee Greens Kube: About



#### Jaypee Greens Kube: About



Jaypee Greens Kube apartments located at Sector 128 Noida Expressway. Jaypee Kube is high rise apartments that are developed by L&T and the project is developed with luxurious with furnished. Jaypee Kube a residence where Jaypee Public School operational at Wish Town. The project is offering 2BHK and 3bhk residential apartments/flats with centrally monitored 3 — tier security, power back and water supply and Jaypee Group's Jaypee Institute of Information Technology. The project has additional advantage location.



### Jaypee Greens Kube: Location Plan





### Jaypee Greens Kube: Site Plan



Call @ 9266629901



### Jaypee Greens Kube: Floor Plan



2 BHK



## Jaypee Greens Kube: Floor Plan





#### Jaypee Greens Kube: Floor Plan



SALE AREA = 1740SQ.FT

3 BHK

Call @ 9266629901



#### Jaypee Greens Kube: Price List

| Туре                                       | Size       | Price(INR)              |
|--------------------------------------------|------------|-------------------------|
| <u>2BHK+2T</u>                             | 995 sq.ft  | 49.75 Lacs (5000/sq.ft) |
| 3BHK+4T+1Servant                           | 1740 sq.ft | 87.00 Lacs (5000/sq.ft) |
| 3BHK+6T+<br>(2Servant+1Store+1Study+1Kids) | 4400 sq.ft | 2.20 Cr (5000/sq.ft)    |

Call @ 9266629901



#### Jaypee Greens Kube: Highlights





- World-class township
- Large open greens area
- Swimming pool
- Luxur