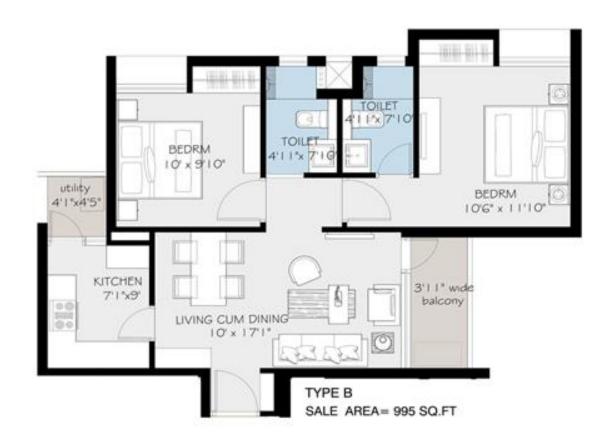

# JAYPEE GREENS KUBE

Sector-128, Noida Expressway

### Jaypee Greens Kube: About



#### Jaypee Greens Kube: About



Jaypee Greens Kube apartments located at Sector 128 Noida Expressway. Jaypee Kube is high rise apartments that are developed by L&T and the project is developed with luxurious with furnished. Jaypee Kube a residence where Jaypee Public School operational at Wish Town. The project is offering 2BHK and 3bhk residential apartments/flats with centrally monitored 3 — tier security, power back and water supply and Jaypee Group's Jaypee Institute of Information Technology. The project has additional advantage location.



### Jaypee Greens Kube: Location Plan





### Jaypee Greens Kube: Site Plan



Call @ 9266629901



### Jaypee Greens Kube: Floor Plan



2 BHK



## Jaypee Greens Kube: Floor Plan





#### Jaypee Greens Kube: Floor Plan



SALE AREA = 1740SQ.FT

3 BHK

Call @ 9266629901



#### Jaypee Greens Kube: Price List

| Туре                                       | Size       | Price(INR)              |
|--------------------------------------------|------------|-------------------------|
| <u>2BHK+2T</u>                             | 995 sq.ft  | 49.75 Lacs (5000/sq.ft) |
| 3BHK+4T+1Servant                           | 1740 sq.ft | 87.00 Lacs (5000/sq.ft) |
| 3BHK+6T+<br>(2Servant+1Store+1Study+1Kids) | 4400 sq.ft | 2.20 Cr (5000/sq.ft)    |

Call @ 9266629901



#### Jaypee Greens Kube: Highlights





- World-class township
- Large open greens area
- Swimming pool
- Luxury air-conditioned apartments





#### Jaypee Greens Kube: