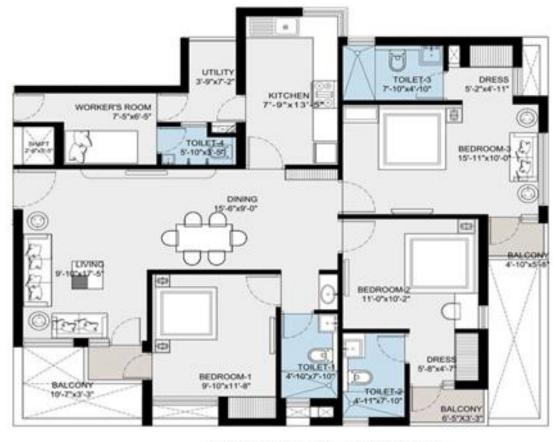

### Jaypee Greens Kube: Floor Plan

2 BHK

#### Jaypee Greens Kube: Price List

| Туре                                       | Size       | Price(INR)              |
|--------------------------------------------|------------|-------------------------|
| <u>2BHK+2T</u>                             | 995 sq.ft  | 49.75 Lacs (5000/sq.ft) |
| 3BHK+4T+1Servant                           | 1740 sq.ft | 87.00 Lacs (5000/sq.ft) |
| 3BHK+6T+<br>(2Servant+1Store+1Study+1Kids) | 4400 sq.ft | 2.20 Cr (5000/sq.ft)    |