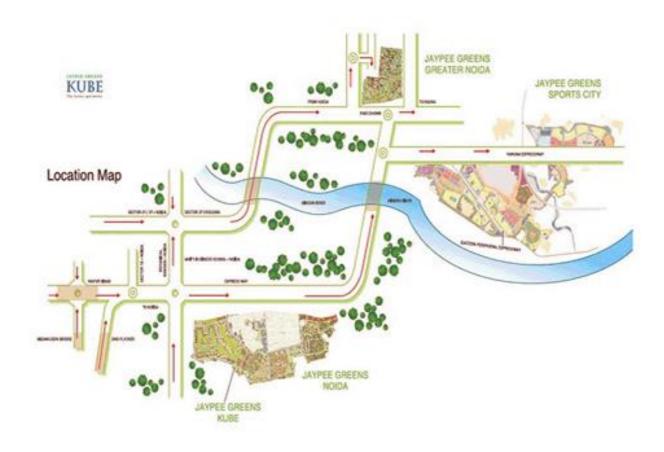

# JAYPEE GREENS KUBE

Sector-128, Noida Expressway

### Jaypee Greens Kube: About



#### Jaypee Greens Kube: About



Jaypee Greens Kube apartments located at Sector 128 Noida Expressway. Jaypee Kube is high rise apartments that are developed by L&T and the project is developed with luxurious with furnished. Jaypee Kube a residence where Jaypee Public School operational at Wish Town. The project is offering 2BHK and 3bhk residential apartments/flats with centrally monitored 3 — tier security, power back and water supply and Jaypee Group's Jaypee Institute of Information Technology. The project has additional advantage location.



### Jaypee Greens Kube: Location Plan





### Jaypee Greens Kube: Site Plan



Call @ 9266629901



### Jaypee Greens Kube: Floor Plan



2 BHK



## Jaypee Greens Kube: Floor Plan





#### Jaypee Greens Kube: Floor Plan



SALE AREA = 1740SQ.FT

3 BHK

Call @ 9266629901



#### Jaypee Greens Kube: Price List

| Туре                                       | Size       | Price(INR)              |
|--------------------------------------------|------------|-------------------------|
| <u>2BHK+2T</u>                             | 995 sq.ft  | 49.75 Lacs (5000/sq.ft) |
| 3BHK+4T+1Servant                           | 1740 sq.ft | 87.00 Lacs (5000/sq.ft) |
| 3BHK+6T+<br>(2Servant+1Store+1Study+1Kids) | 4400 sq.ft | 2.20 Cr (5000/sq.ft)    |

Call @ 9266629901



#### Jaypee Greens Kube: Highlights





- World-class township
- Large o