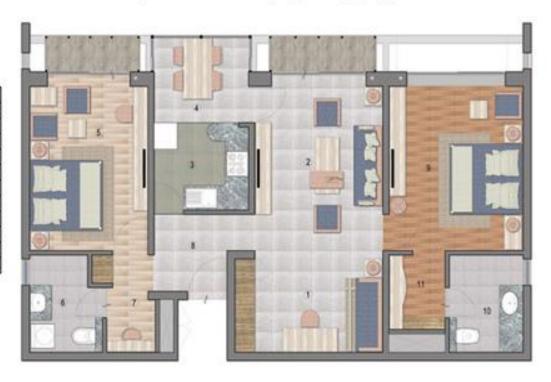

### Jaypee Pavilion Court: Price List

| Туре           | Size       | Price(INR)              |
|----------------|------------|-------------------------|
| 1BHK+1T+1Study | 936 sq.ft  | 63.65 Lacs (6800/sq.ft) |
| 2BHK+2T+1Study | 1350 sq.ft | 91.80 Lacs (6800/sq.ft) |
| 3BHK+3T+1Study | 1820 sq.ft | 1.23 Cr (6800/sq.ft)    |
| <u>4BHK+5T</u> | 2250 sq.ft | 1.53 Cr (6800/sq.ft)    |
| <u>4BHK+5T</u> | 2280 sq.ft | 1.55 Cr (6800/sq.ft)    |