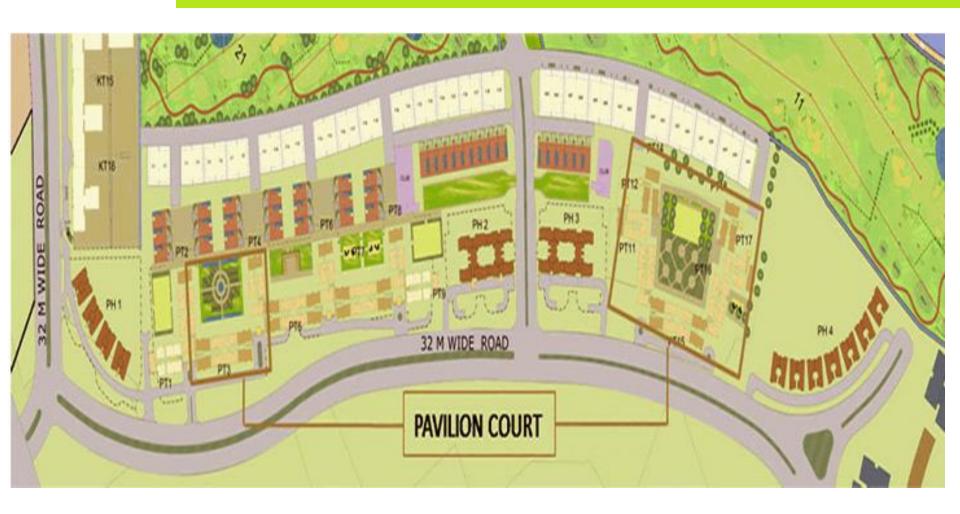

### Jaypee Pavilion Court: Site Plan

|   | STUDY          | DIMENSION       |               |
|---|----------------|-----------------|---------------|
| 1 |                | 3505MM X 2235MM | 11'-6"X7'-4"  |
| 2 | LIVING ROOM    | 3505MM X 4420MM | 11'-6"X14"-6" |
| 3 | KITCHEN        | 2745MM X 2440MM | 9'-0"X8'-0"   |
| 4 | DINING         | 2440MM X 2490MM | 8'-0"X8'-2"   |
| 5 | MASTER BEDROOM | 3660MM X 4115MM | 12'-0"X13'-6" |
| 6 | MASTER TOILET  | 1980MM X 2440MM | 6'-6"X8'-0"   |
| 7 | DRESS          | 1575MM X 1830MM | 5'-2"X6'-0"   |