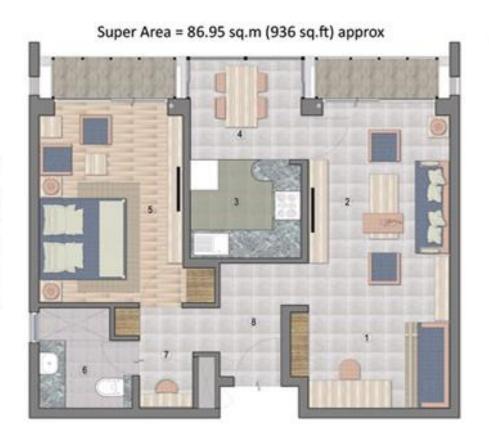

### Jaypee Pavilion Court: Price List

| Туре           | Size       | Price(INR)              |
|----------------|------------|-------------------------|
| 1BHK+1T+1Study | 936 sq.ft  | 63.65 Lacs (6800/sq.ft) |
| 2BHK+2T+1Study | 1350 sq.ft | 91.80 Lacs (6800/sq.ft) |
| 3BHK+3T+1Study | 1820 sq.ft | 1.23 Cr (6800/sq.ft)    |
| <u>4BHK+5T</u> | 2250 sq.ft | 1.53 Cr (6800/sq.ft)    |
| <u>4BHK+5T</u> | 2280 sq.ft | 1.55 Cr (6800/sq.ft)    |