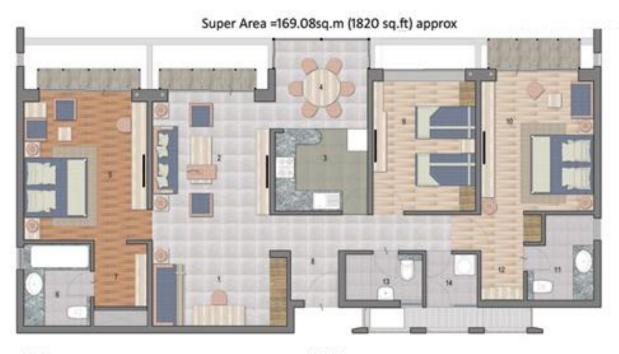

Super Area = 125.41sq.m (1350 sq.ft) approx

#### LEGEND:

|    | SPACE          | DIMENSION       |                |
|----|----------------|-----------------|----------------|
| 1  | STUDY          | 3300MM X 2540MM | 10'-10"X8'-4"  |
| 2  | LIVING ROOM    | 3300MM X 4115MM | 10'-10"X13'-6' |
| 3  | KITCHEN        | 2440MM X 2185MM | 8'-0"X7'-2"    |
| 4  | DINING         | 2440MM X 1980MM | 8'-0"X6'-6"    |
| 5  | MASTER BEDROOM | 3050MM X 4115MM | 10'-0"X13'-6"  |
| 6  | MASTER TOILET  | 1880MM X 2440MM | 6'-2"X8'-0"    |
| 7  | DRESS          | 1220MM X 2440MM | 4'-0"X8'-0"    |
| 8  | LOBBY          | 1880MM X 1930MM | 6'-2"X6'-4"    |
| 9  | BEDROOM        | 3455MM X 4115MM | 11'-4"X13'-6"  |
| 10 | TOILET         | 1905MM X 2440MM | 6'-3"X8'-0"    |
| 11 | DRESS          | 1450MM X 1980MM | 4'-9"X6'-6"    |