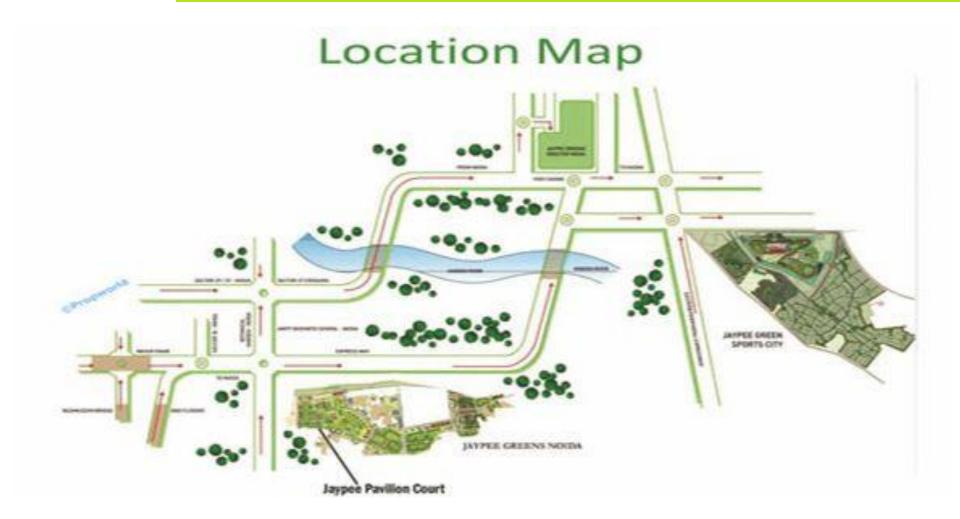

### Jaypee Pavilion Court: Location Plan

### Jaypee Pavilion Court: Locational Benefits

- ✓ Just 25 minutes drive away from Connaught Place New Delhi
- ✓ Just 20 minutes drive away from South Delhi
- Just 10 minutes from DND Flyway
- ✓ Just 45 minutes drive away from International Airport
- ✓ Just 10 minutes drive away from Sector 18 Atta Market