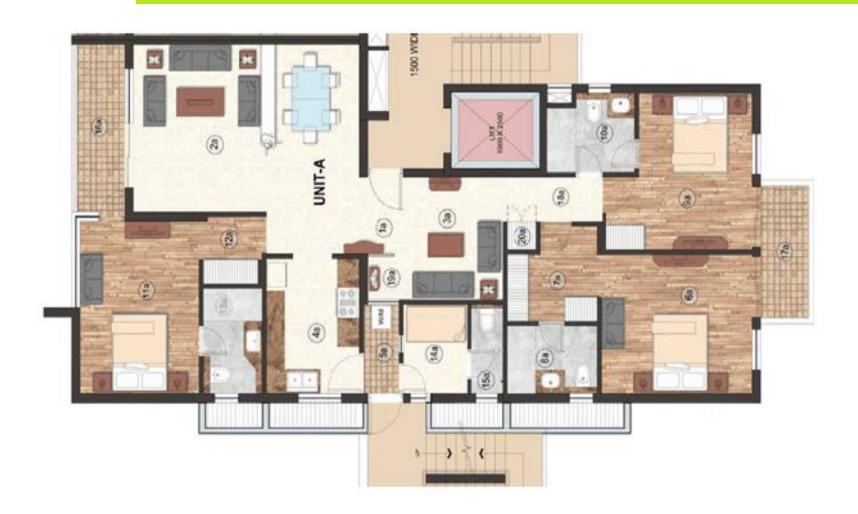

### Jaypee Pavilion Court: Site Plan

|   | STUDY          | DIMENSION       |               |
|---|----------------|-----------------|---------------|
| 1 |                | 3505MM X 2235MM | 11'-6"X7'-4"  |
| 2 | LIVING ROOM    | 3505MM X 4420MM | 11'-6"X14"-6" |
| 3 | KITCHEN        | 2745MM X 2440MM | 9'-0"X8'-0"   |
| 4 | DINING         | 2440MM X 2490MM | 8'-0"X8'-2"   |
| 5 | MASTER BEDROOM | 3660MM X 4115MM | 12'-0"X13'-6" |
| 6 | MASTER TOILET  | 1980MM X 2440MM | 6'-6"X8'-0"   |
| 7 | DRESS          | 1575MM X 1830MM | 5'-2"X6'-0"   |

| 8  | LOBBY     | DIMENSION       |               |
|----|-----------|-----------------|---------------|
|    |           | 1425MM X 2540MM | 4'-8"08'-4"   |
| 9  | BEDROOM 1 | 3050MM X 3860MM | 10'-0"X12'-8" |
| 10 | BEDROOM 2 | 3350MM X 3965MM | 11'-0"X13'-0" |
| 11 | TOILET    | 1980MM X 2540MM | 6'-6")(8'-4"  |
| 12 | DRESS     | 1270MM X 2540MM | 4'-2"08'-4"   |
| 13 | TOILET    | 2285MM X 1370MM | 7'-6"X4'-6"   |
| 14 | UTILITY   | 1525MM X 1575MM | 5'-0"X5'-2"   |

#### LEGEND:

| SPACE          | DIMENSION                                                     |                                                                                                                                                                                                                                                                 |
|----------------|---------------------------------------------------------------|-----------------------------------------------------------------------------------------------------------------------------------------------------------------------------------------------------------------------------------------------------------------|
|                | 3050MM X 2235MM                                               | 10'-0"X7'-4"                                                                                                                                                                                                                                                    |
| LIVING ROOM    | 3050MM X 4115MM                                               | 10'-0"X13'-6"                                                                                                                                                                                                                                                   |
| KITCHEN        | 2390MM X 2135MM                                               | 7'-10"X7'-0"                                                                                                                                                                                                                                                    |
| DINING         | 2390MM X 2030MM                                               | 7'-10"X6'-8"                                                                                                                                                                                                                                                    |
| MASTER BEDROOM | 3100MM X 4065MM                                               | 10'-2"X13'-4"                                                                                                                                                                                                                                                   |
| MASTER TOILET  | 2005MM X 2185MM                                               | 6'-7"X7'-2"                                                                                                                                                                                                                                                     |
| DRESS          | 1145MM X 2185MM                                               | 3"-9"X7"-2"                                                                                                                                                                                                                                                     |
| LOBBY          | 1320MM X 2440MM                                               | 4"-4"X8"-0"                                                                                                                                                                                                                                                     |
| ֡              | LIVING ROOM KITCHEN DINING MASTER BEDROOM MASTER TOILET DRESS | LIVING ROOM         3050MM X 4115MM           KITCHEN         2390MM X 2135MM           DINING         2390MM X 2030MM           MASTER BEDROOM         3100MM X 4065MM           MASTER TOILET         2005MM X 2185MM           DRESS         1145MM X 2185MM |