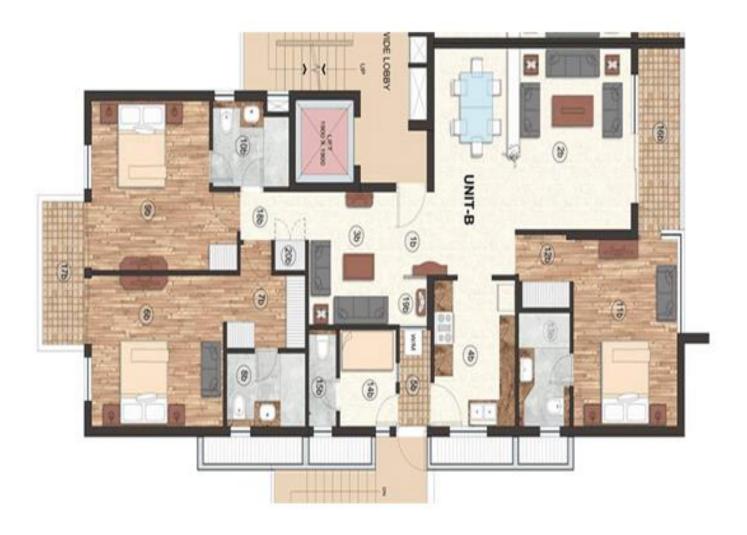

| 8  | LOBBY     | DIMENSION       |               |
|----|-----------|-----------------|---------------|
|    |           | 1425MM X 2540MM | 4'-8"08'-4"   |
| 9  | BEDROOM 1 | 3050MM X 3860MM | 10'-0"X12'-8" |
| 10 | BEDROOM 2 | 3350MM X 3965MM | 11'-0"X13'-0" |
| 11 | TOILET    | 1980MM X 2540MM | 6'-6")(8'-4"  |
| 12 | DRESS     | 1270MM X 2540MM | 4'-2"08'-4"   |
| 13 | TOILET    | 2285MM X 1370MM | 7'-6"X4'-6"   |
| 14 | UTILITY   | 1525MM X 1575MM | 5'-0"X5'-2"   |

#### LEGEND:

| SPACE          | DIMENSION                                                     |                                                                                                                                                                                                                                                                 |
|----------------|---------------------------------------------------------------|-----------------------------------------------------------------------------------------------------------------------------------------------------------------------------------------------------------------------------------------------------------------|
|                | 3050MM X 2235MM                                               | 10'-0"X7'-4"                                                                                                                                                                                                                                                    |
| LIVING ROOM    | 3050MM X 4115MM                                               | 10'-0"X13'-6"                                                                                                                                                                                                                                                   |
| KITCHEN        | 2390MM X 2135MM                                               | 7'-10"X7'-0"                                                                                                                                                                                                                                                    |
| DINING         | 2390MM X 2030MM                                               | 7'-10"X6'-8"                                                                                                                                                                                                                                                    |
| MASTER BEDROOM | 3100MM X 4065MM                                               | 10'-2"X13'-4"                                                                                                                                                                                                                                                   |
| MASTER TOILET  | 2005MM X 2185MM                                               | 6'-7"X7'-2"                                                                                                                                                                                                                                                     |
| DRESS          | 1145MM X 2185MM                                               | 3"-9"X7"-2"                                                                                                                                                                                                                                                     |
| LOBBY          | 1320MM X 2440MM                                               | 4"-4"X8"-0"                                                                                                                                                                                                                                                     |
| ֡              | LIVING ROOM KITCHEN DINING MASTER BEDROOM MASTER TOILET DRESS | LIVING ROOM         3050MM X 4115MM           KITCHEN         2390MM X 2135MM           DINING         2390MM X 2030MM           MASTER BEDROOM         3100MM X 4065MM           MASTER TOILET         2005MM X 2185MM           DRESS         1145MM X 2185MM |

Super Area = 125.41sq.m (1350 sq.ft) approx

#### LEGEND:

|    | SPACE          | DIMENSION       |                |
|----|----------------|-----------------|----------------|
| 1  | STUDY          | 3300MM X 2540MM | 10'-10"X8'-4"  |
| 2  | LIVING ROOM    | 3300MM X 4115MM | 10'-10"X13'-6' |
| 3  | KITCHEN        | 2440MM X 2185MM | 8'-0"X7'-2"    |
| 4  | DINING         | 2440MM X 1980MM | 8'-0"X6'-6"    |
| 5  | MASTER BEDROOM | 3050MM X 4115MM | 10'-0"X13'-6"  |
| 6  | MASTER TOILET  | 1880MM X 2440MM | 6'-2"X8'-0"    |
| 7  | DRESS          | 1220MM X 2440MM | 4'-0"X8'-0"    |
| 8  | LOBBY          | 1880MM X 1930MM | 6'-2"X6'-4"    |
| 9  | BEDROOM        | 3455MM X 4115MM | 11'-4"X13'-6"  |
| 10 | TOILET         | 1905MM X 2440MM | 6'-3"X8'-0"    |
| 11 | DRESS          | 1450MM X 1980MM | 4'-9"X6'-6"    |