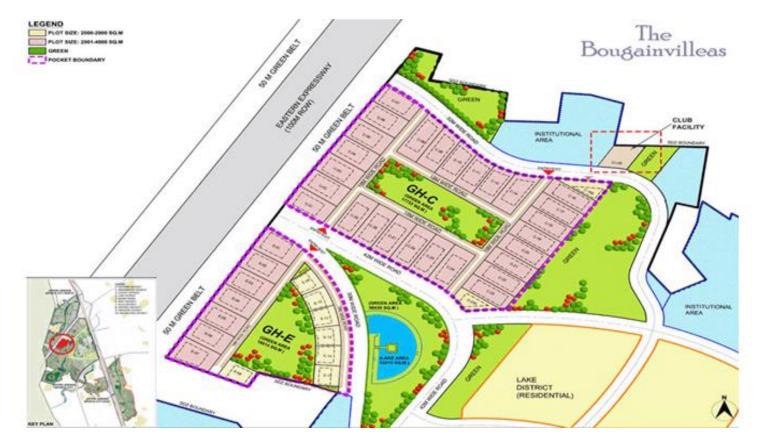

# Jaypee Bougainvillea Sector-25, Yamuna Expressway

### Jaypee Bougainvilleas: About









### Jaypee Bougainvilleas: About



Jaypee Greens's The Bougainvilleas are premium residenti al plots. A very exclusive and limited edition plots are on offer. These are independent greenery and landscaped ur ban environment plots for the commercial and residential use. These plots has larger integrated township, these are custom-planned to retain privacy and exclusivity. Here is vast bouquet of luxurious facilities to enjoy.

# Call Us – 9266629901



#### Jaypee Bougainvilleas: Location Plan







#### Jaypee Bougainvilleas: Site Plan



### Call Us - 9266629901





| Туре  | Size                   | Price(INR)              |
|-------|------------------------|-------------------------|
| Plots | <u>Size on request</u> | <b>Price On Request</b> |

## Call Us - 9266629901





### Jaypee Bougainvilleas: Location Advantages



- ✓ Just 15 Min to Greater Noida
- ✓ Just 25 Min to Noida / Greater Noida Expressway
- ✓ Just 40 Min to South Delhi
- Nearby proposed Metro Station
- ✓ Just 45 KM from south east of Delhi
- ✓ Just 15 KM from south and east of Yamuna River







## For more information about Jaypee Bougainvilleas: Call Us – 9266629901

### Visit - <u>http://www.investors-clinic.com/Greater-Noida/Yamuna-</u> <u>Expressway/Jaypee-The-Bougainvilleas</u>