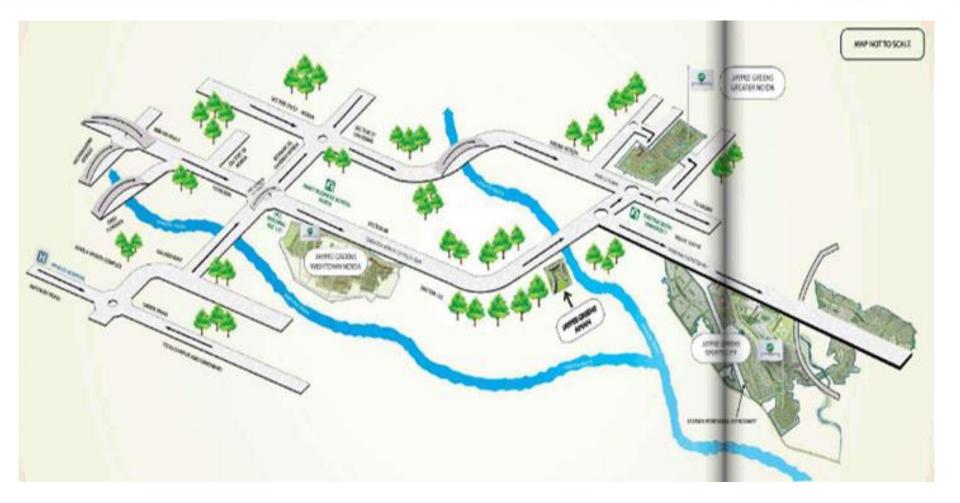

#### Jaypee Bougainvilleas: Location Plan

### Jaypee Bougainvilleas: Location Advantages

- ✓ Just 15 Min to Greater Noida
- ✓ Just 25 Min to Noida / Greater Noida Expressway
- ✓ Just 40 Min to South Delhi
- Nearby proposed Metro Station
- ✓ Just 45 KM from south east of Delhi
- ✓ Just 15 KM from south and east of Yamuna River