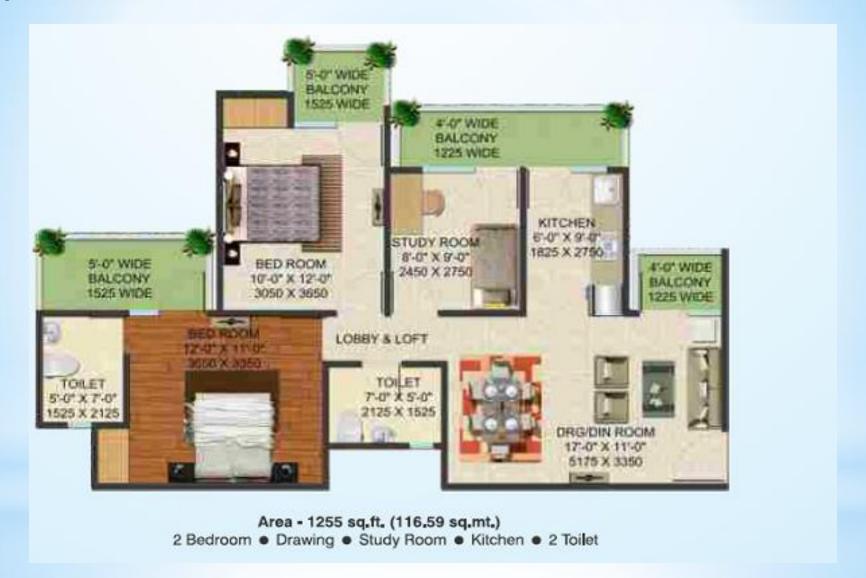

# Supertech Shaan: Price Lists

| Type           | Size       | Price(INR)                 |
|----------------|------------|----------------------------|
| 1BHK+1T        | 500 sq.ft  | 9.83 Lacs<br>(1965/sq.ft)  |
| 2BHK+2T        | 810 sq.ft  | 15.92 Lacs<br>(1965/sq.ft) |
| 2BHK+2T        | 1000 sq.ft | 19.65 Lacs<br>(1965/sq.ft) |
| 2BHK+2T+1Study | 1255 sq.ft | 24.66 Lacs<br>(1965/sq.ft) |