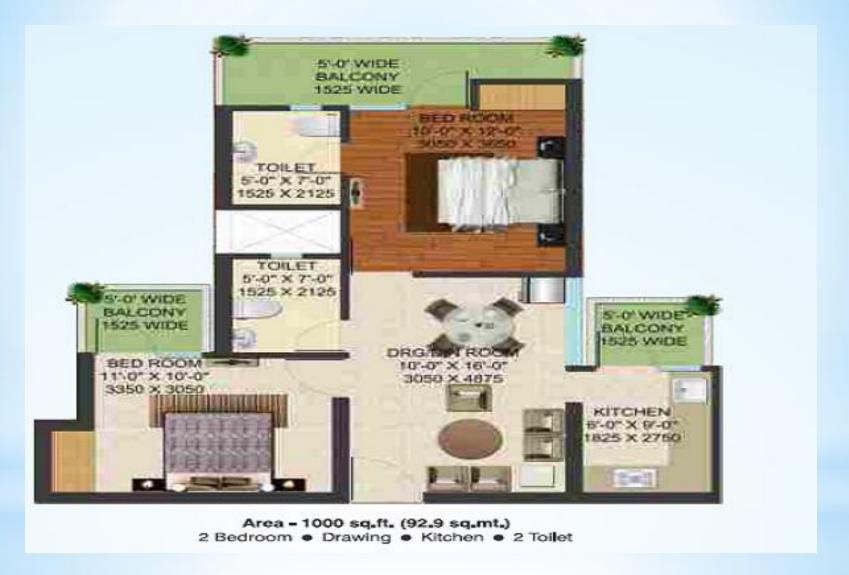

# Supertech Shaan: Price Lists

| Type           | Size       | Price(INR)                 |
|----------------|------------|----------------------------|
| 1BHK+1T        | 500 sq.ft  | 9.83 Lacs<br>(1965/sq.ft)  |
| 2BHK+2T        | 810 sq.ft  | 15.92 Lacs<br>(1965/sq.ft) |
| 2BHK+2T        | 1000 sq.ft | 19.65 Lacs<br>(1965/sq.ft) |
| 2BHK+2T+1Study | 1255 sq.ft | 24.66 Lacs<br>(1965/sq.ft) |