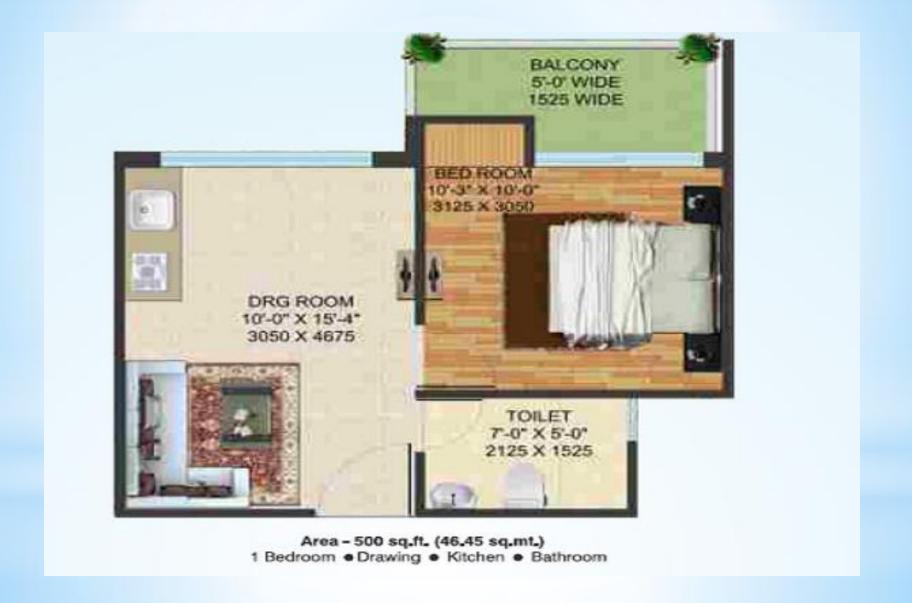

# Supertech Shaan: Price Lists

| Type           | Size       | Price(INR)                 |
|----------------|------------|----------------------------|
| 1BHK+1T        | 500 sq.ft  | 9.83 Lacs<br>(1965/sq.ft)  |
| 2BHK+2T        | 810 sq.ft  | 15.92 Lacs<br>(1965/sq.ft) |
| 2BHK+2T        | 1000 sq.ft | 19.65 Lacs<br>(1965/sq.ft) |
| 2BHK+2T+1Study | 1255 sq.ft | 24.66 Lacs<br>(1965/sq.ft) |