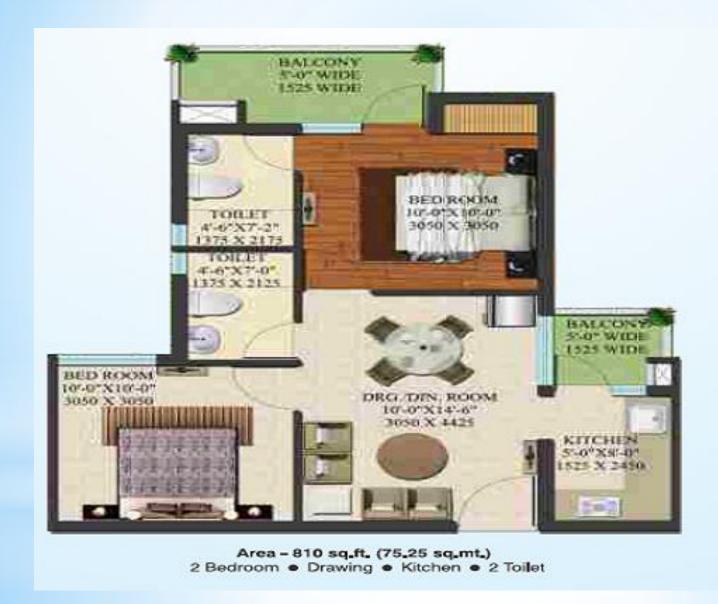

# Supertech Shaan: Price Lists

| Type           | Size       | Price(INR)                 |
|----------------|------------|----------------------------|
| 1BHK+1T        | 500 sq.ft  | 9.83 Lacs<br>(1965/sq.ft)  |
| 2BHK+2T        | 810 sq.ft  | 15.92 Lacs<br>(1965/sq.ft) |
| 2BHK+2T        | 1000 sq.ft | 19.65 Lacs<br>(1965/sq.ft) |
| 2BHK+2T+1Study | 1255 sq.ft | 24.66 Lacs<br>(1965/sq.ft) |